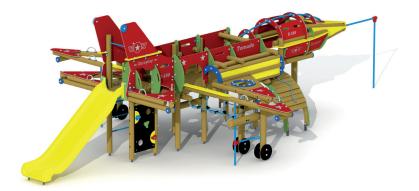

### **Product Description**

Play equipment in the shape of a jet fighter for children aged 4 to 10. The tornado offers a wide range of play opportunities. The children can climb and clamber almost anywhere. At the front you can see a somersault. The cockpit has a control and can be reached via a climbing net or a climbing arch. At both sides of the tornado you can see a round crawl tunnel. At the back of the jet there's a wobbly footbridge, a climbing net and a climbing wall. Children can leave the tornado via a plastic slide. The panels are made of HDPE polyethylene. All metal parts are treated against rust and polyester coated and all nuts and bolts are completely covered with flower-shaped protection caps.