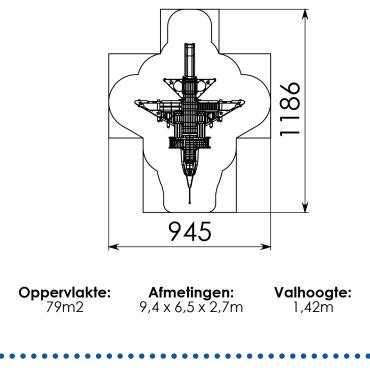

### 4-10 YEARS

**Product Information** 

Transportation Product type Certification EN-1176 9,7 x 6,5 x 2,7 m Dimensions (length x width x height)

Page 1/3

3-24 PERSONS-HOURS

Technical Information

I,50 m Maximum fall height Security zone **79** m<sup>2</sup> Number of children 50 Concrete required Surface fixation available

| Product Sheet           | Europlay® |
|-------------------------|-----------|
| TORNADO (PLASTIC SLIDE) | Page 2/2  |
| U401                    |           |