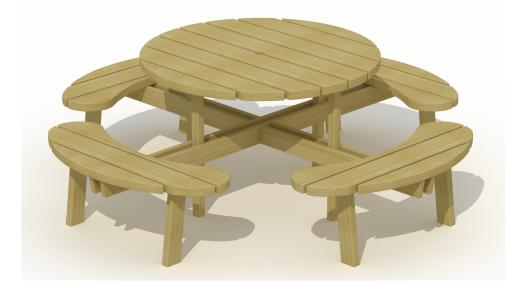

### **ROUND PICNIC TABLE**

P523

 $\odot$ 

YEARS

2-2 PERSONS-HOURS

8

**Technical Information** 

Maximum fall height

Number of children No concrete required Surface fixation available

Security zone

**Product Information** 

Product type Furniture Certification 2,2 x 2,2 x 0,75 m Dimensions (length x width x height)

#### **Materials**

Type of wood: impregnated red Norwegian pine

**Product Description** 

This solid, well finished picnic table is assembled with bolts and/or invisible screws. Partially preassembled.