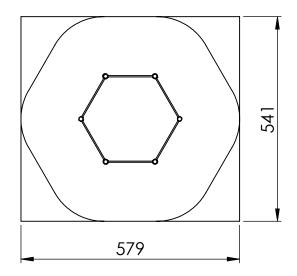

## 3

**2-5** PERSONS-HOURS

Technical Information

Maximum fall height 1,50 m Security zone 31,5 m<sup>2</sup>

Number of children 6 Concrete required

No surface fixation available

## **HEXAGONAL SOMERSAULT**

RO323

Security Zone