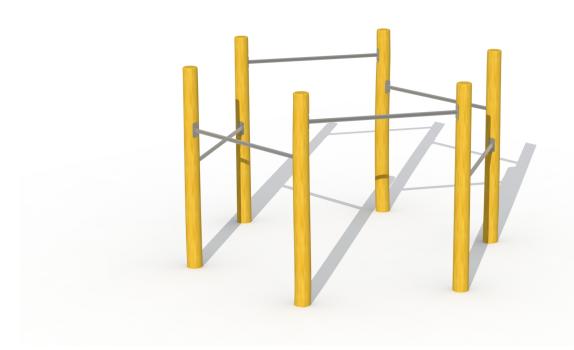

#### **Product Description**

Wooden somersault in robinia with 6 horizontal bars for children from 6 years old. Children can hang on the horizontal bars or turn around. The horizontal bars are placed on a height of 0,90 m; 1,20 m and 1,49m. An additional antirotation mechanism for the bar is foreseen. All metal parts are treated against rust and all nuts and bolts are completely covered with plastic protection caps.