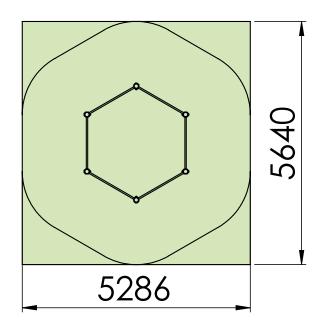

#### Technical Information

Maximum fall height 1,50 m Security zone 31.5 m<sup>2</sup> Number of children 6 Concrete required

No surface fixation available

### **HEXAGONAL SOMERSAULT**

**S323** 

Security Zone