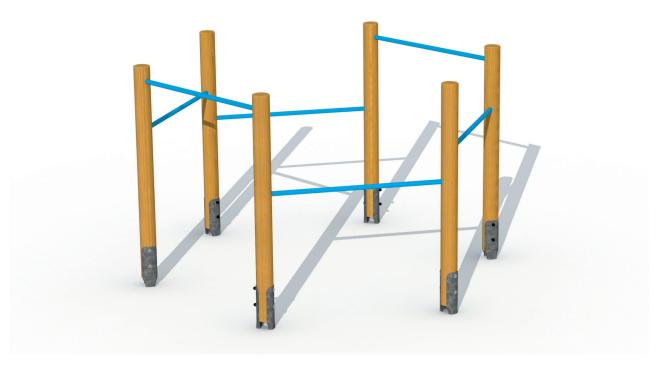

#### **Product Description**

Wooden somersault with 6 horizontal bars for children from 6 years old. Children can hang on the horizontal bar or turn around. An additional anti-rotation mechanism for the bar is foreseen. The roundwooden larch poles have a diameter of 12 cm and are fixed into the ground by using metal base supports. All metal parts are treated against rust and all nuts and bolts are completely covered with plastic protection caps.

## **Materials**

Type of wood: Larch 12 cm thick wooden poles cut outside heart Polyester-coated metale tubes 35 mm Additional anti-rotation mechanism for bar In-ground metal base supports

2 - 5 PERSONS-HOURS