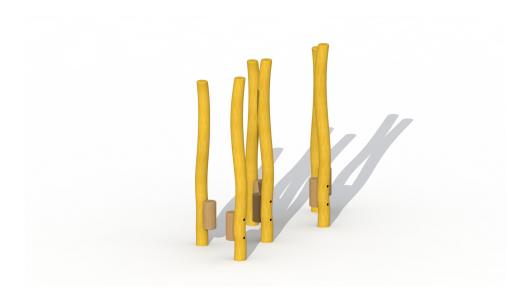

## **PATH OF STILTS (6 posts)**

**RO860** 

**(** 

**3-12** YEARS

**Product Information** 

Product type Robinia playground equipment

Certification EN-1176 Dimensions 2,2 x 1,1 x 2,0 m

(length x width x height)

#### **Product Description**

Path of stilts in robinia with 6 posts for children aged 3 to 12. Who can reach the other side without touching the ground? The construction is fixed into the ground with concrete.