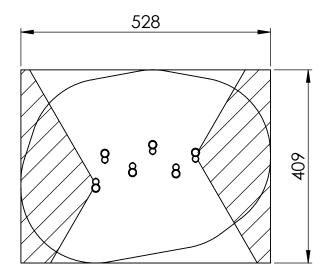

#### Security Zone

( 0

**Materials** 

Type of wood: robinia

3

2-2 PERSONS-HOURS

Technical Information

Maximum fall height 0,50 m Security zone 22,5 m<sup>2</sup>

Number of children 6 Concrete required