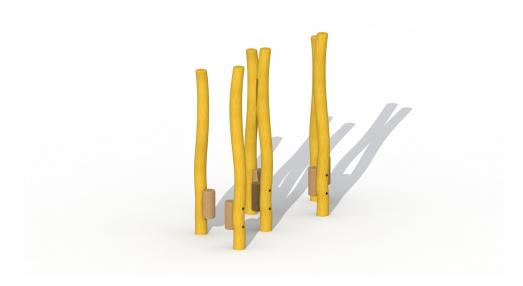

### PATH OF STILTS (6 posts)

RO860

6-12 YEARS

#### **Product Description**

Path of stilts in robinia with 6 posts for children aged 6 to 12. Who can reach the other side without touching the ground? The construction is fixed into the ground with concrete.