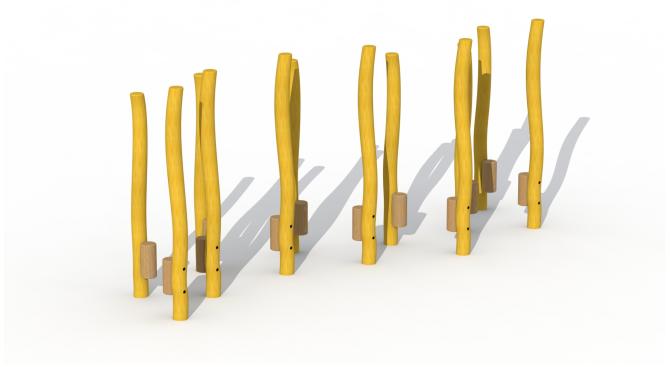

### **PATH OF STILTS (12 posts)**

**RO861** 

**3-12** YEARS

**Product Information** 

Product type

Robinia playground equipment

Certification EN-1176

 $4.5 \times 1.4 \times 2.0 \text{ m}$ 

#### **Product Description**

Path of stilts in robinia with 12 posts for children aged 3 to 12. Who can reach the other side without touching the ground? The construction is fixed into the ground with concrete.