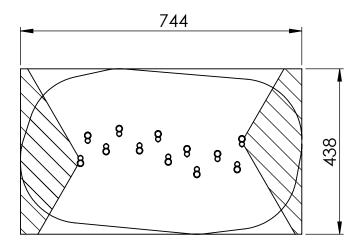

 $33 \text{ m}^2$ 

Number of children

Concrete required

No surface fixation available

## **PATH OF STILTS (12 posts)**

**RO861** 

Security Zone