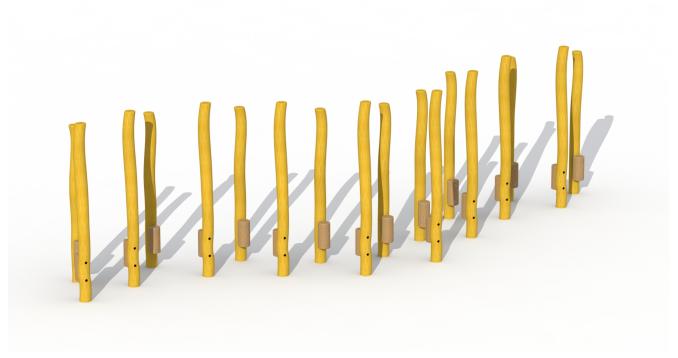

### **PATH OF STILTS (18 posts)**

**RO862** 

0

**3-12** YEARS

**Product Information** 

Product type

Robinia playground equipment

Certification EN-1176

Dimensions  $7.1 \times 2.3 \times 2.0 \text{ m}$ 

(length x width x height)

**Materials** 

Type of wood: robinia

3

2-6 PERSONS-HOURS

Technical Information

Maximum fall height 0,50 m

#### **Product Description**

Path of stilts in robinia with 18 posts for children aged 3 to 12. Who can reach the other side without touching the ground? The construction is fixed into the ground with concrete.