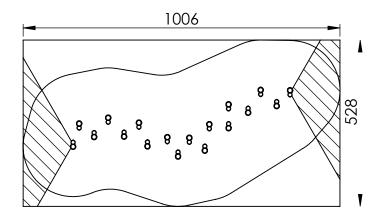

Security zone 53,5 m<sup>2</sup>

Number of children I Concrete required

No surface fixation available

# PATH OF STILTS (18 posts)

**RO862** 

Security Zone