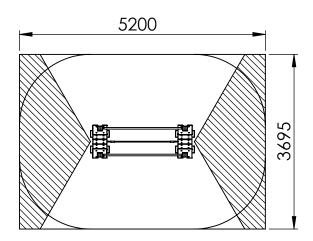

### I-2 PERSONS-HOURS

**Technical Information** 

Maximum fall height0,20 mSecurity zone18 m²Number of children5No concrete requiredSurface fixation available

### **MONKEY TIGHTROPE**

A440

Security Zone

**EUROPLAY N.V.** • EEGENE 9 • 9200 OUDEGEM-DENDERMONDE (BELGIUM) T. +32 (0)52 22 66 22 • F. +32 (0)52 22 67 22 • info@europlay.eu • **www.europlay.eu**