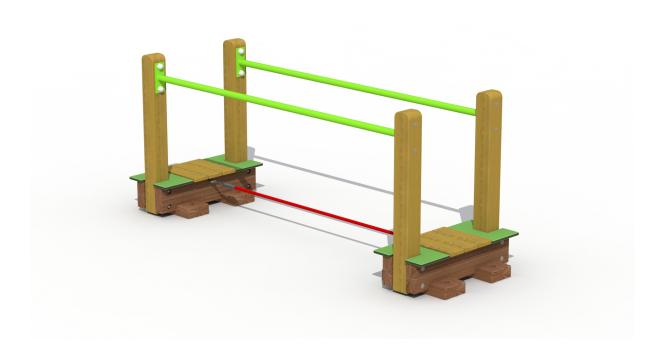

### MONKEY TIGHTROPE

#### A440

 $\odot$ 

#### Materials

Larch posts - 89x89x850mm Padouk parts Sheet material made of HDPE polyethylene - 15mm Rope Metal bars All nuts and bolts are completely covered with caps

#### Product Description

Playground equipment for children aged 2 to 6. The monkey tightrope challenges the balance of children.