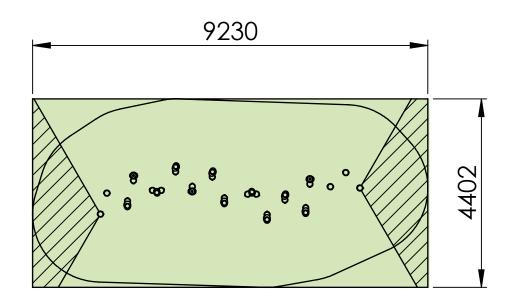

**Technical Information** 

Maximum fall height0,50 mSecurity zone41 m²Number of children10Concrete requiredUnderstandSurface fixation available

**Product Description** 

## **REED FIELD (17 POSTS)**

RO864

Security Zone

**EUROPLAY N.V.** • EEGENE 9 • 9200 OUDEGEM-DENDERMONDE (BELGIUM) T. +32 (0)52 22 66 22 • F. +32 (0)52 22 67 22 • sales@europlay.eu • **www.europlay.eu**