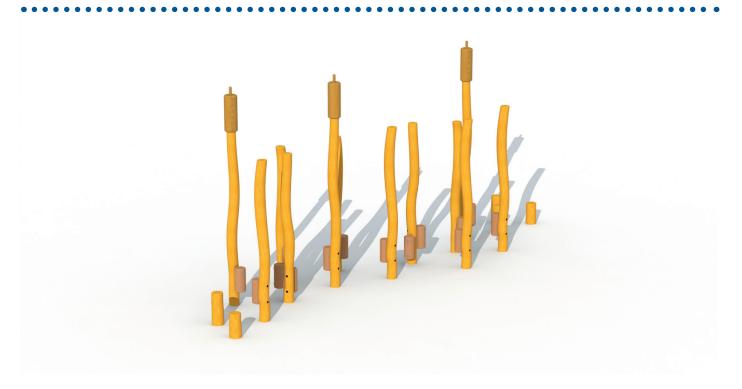

## **REED FIELD (17 POSTS)**

RO864

3- 12 YEARS

Product Information

Product typeEco-playCertificationEN-1176Dimensions6,3 x 1,5 x 2,8 m<br/>(length x width x height)

Materials

Type of wood: robinia

2 - 6 PERSONS-HOURS

**Technical Information** 

Maximum fall height0,50 mSecurity zone41 m²Number of children10Concrete requiredUnderstandSurface fixation available

**Product Description** 