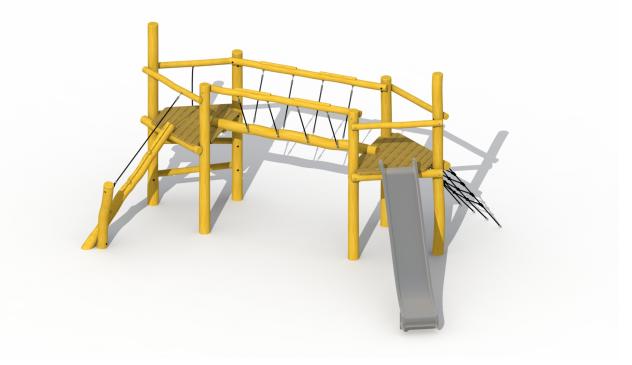

#### **Product Description**

A combination of 2 platforms that are connected by a balancing beam for children aged 6 to 14. The platforms are made of larch, the rest of the play equipment is made of robinia One platform can be reached via a climbing rope or a balancing beam that goes upwards to the platform. The other platform can be reached via a climbing net and you can leave this platform with a stainless steel slide. All nuts and bolts are completely covered with flower-shaped protection caps. This construction is fixed directly into the ground by using concrete.