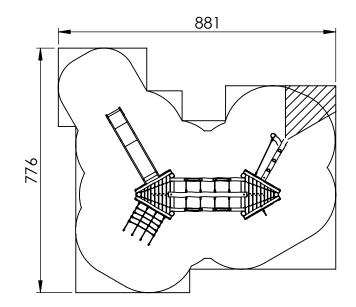

#### Product Information

Product typeRobinia playground equipmentCertificationEN-1176Dimensions $5,8 \times 4,4 \times 2,8 \text{ m}$ <br/>(length x width x height)

### 2-11 PERSONS-HOURS

**Technical Information** 

Maximum fall heightI,5 mSecurity zone53,5 m²Number of children10Concrete requiredVo surface fixation available

## **BEETLE BRIDGE (without roof)**

RO503

Security Zone

**EUROPLAY N.V.** • EEGENE 9 • 9200 OUDEGEM-DENDERMONDE (BELGIUM) T. +32 (0)52 22 66 22 • F. +32 (0)52 22 67 22 • info@europlay.eu • **www.europlay.eu**