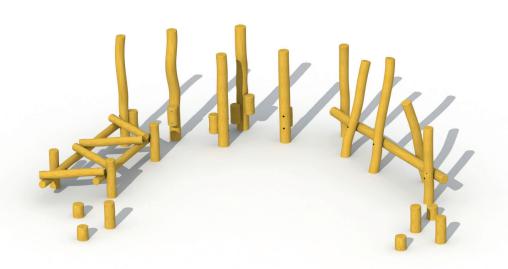

#### **Product Description**

Jungle trail in robinia for children aged 4 to 12. The jungle trail is a combination of the following elements: a mikado, a jungle, a balance trail and step-bollards. All nuts and bolts are completely covered by flower-shaped protection caps. This construction is fixed directly into the ground by using concrete.