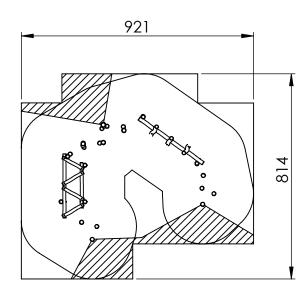

 $6.3 \times 5.1 \times 1.8 \text{ m}$ 

(length x width x height)

**Materials** 

Type of wood: robinia

2-10 PERSONS-HOURS

Technical Information

Maximum fall height 0,6 m Security zone 64 m<sup>2</sup>

Security zone 8 Number of children 8

#### Security Zone