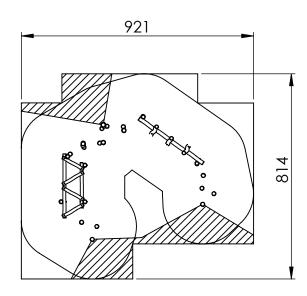

**Materials** 

2-10 PERSONS-HOURS

Technical Information

Maximum fall height 0,6 m Security zone 64 m<sup>2</sup>

Number of children Concrete required

vailable

Type of wood: robinia

#### Security Zone