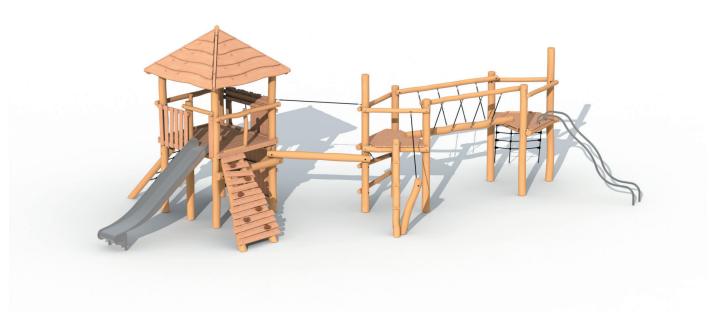

#### **Product Description**

Combination of our magic tower with roof and beetle bridge for children aged 4 to 12, with balance trail. The magic tower can be reached through different paths. You have two rock walls with climbing grips made of padouk. You also have a climbing net and a climbing structure made of roundwooden beams and a steel cable to hold on to. You can leave the magic tower through a stainless steel slide. The play tower can be reached through a climbing net or a climbing rope and you can leave the play tower through sliding tubes.