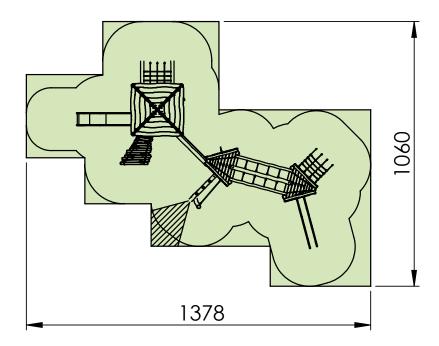

# MAGIC TOWER WITH ROOF (MAXI MAGIC TOWER WITH BALANCE TRAIL)

RO552

**4 - 12** YEARS

Product Information

Product type Certification Dimensions

Eco-play EN-1176 11,1 x 4,8 x 3,8 m (length x width x height)

### MAGIC TOWER WITH ROOF (MAXI MAGIC TOWER WITH BALANCE TRAIL) RO552

Security Zone

**EUROPLAY N.V.** • EEGENE 9 • 9200 OUDEGEM-DENDERMONDE (BELGIUM) T. +32 (0)52 22 66 22 • F. +32 (0)52 22 67 22 • sales@europlay.eu • **www.europlay.eu**