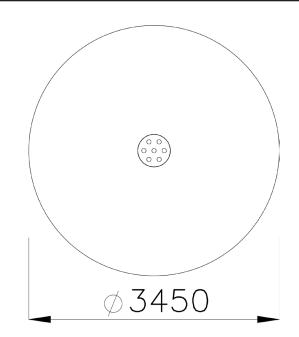

### Security Zone

**EUROPLAY N.V.** • EEGENE 9 • 9200 OUDEGEM-DENDERMONDE (BELGIUM) T. +32 (0)52 22 66 22 • F. +32 (0)52 22 67 22 • sales@europlay.eu • www.europlay.eu

### I-1,5 PERSONS-HOURS

**Technical Information** 

Maximum fall height1 mSecurity zone9,5 m²Number of childrenIConcrete requiredNo surface fixation available