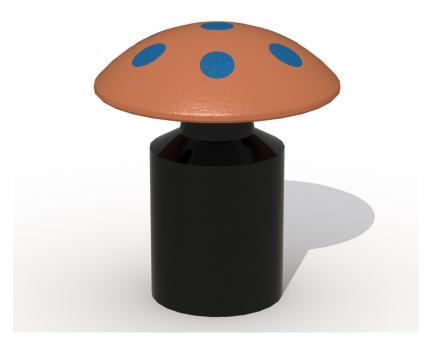

# SPINNING MUSHROOM

S923

2-10 YEARS

### Product Description

A mushroom shaped equipment for children aged 2 to 10. The mushroom is made out of coloured recycled rubber and may be placed on grass. The head of the mushroom can turn 180 degrees and is orange with blue dots. All metal parts are treated against rust.