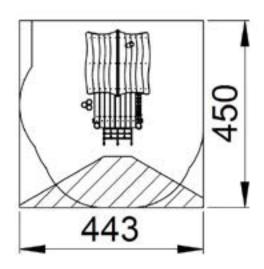

e required
Surface fixation available

Type of wood: robinia and larch
Parts painted with ecological waterborne paints
Ropes in 16 mm polypropylene rope wih steel-wire reinforcement
Metal parts stainless steel

### **Product Description**

Playground equipment for the little ones, from 2 to 6 years old, made out of robinia and larch wood. The lumberjacks hut consists out of an elevated play house which can be reached by means of a climbing net or stepping posts. The play house has a nice terrace on which children can be on the lookout. The terrace also has a abacus disk panel. The house itself has 2 windows so parents can still keep an eye on their children and also a table with benches.





# **Product Sheet**

# **LUMBERJACKS HUT WITH SMALL TERRACE>**

RO408 (A/B)



### Security Zone