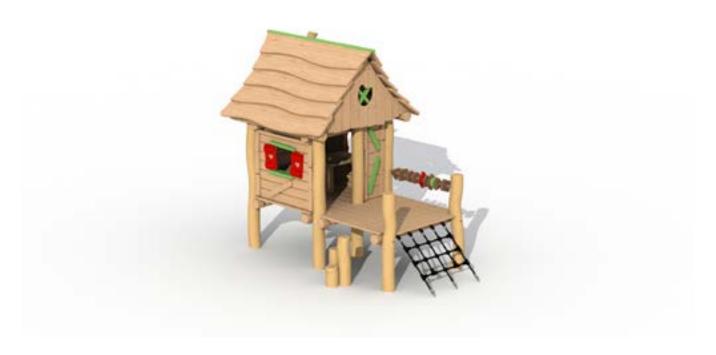

## **LUMBERJACKS HUT WITH SMALL TERRACE**

RO408 (A/B)

**2-6** YEARS

#### **Product Information**

Product type Mini village Certification EN-1176

Dimensions  $2.8 \times 1.7 \times 2.3 \text{ m}$ 

(length x width x height)

#### Technical Information

Maximum fall height 0,95 m
Security zone 20 m²
Number of children 15
Concrete required
Surface fixation available

Type of wood: robinia and larch
Parts painted with ecological waterborne paints
Ropes in 16 mm polypropylene rope wih steel-wire reinforcement
Metal parts stainless steel

### **Product Description**

Playground equipment for the little ones, from 2 to 6 years old, made out of robinia and larch wood. The lumberjacks hut consists out of an elevated play house which can be reached by means of a climbing net or stepping posts. The play house has a nice terrace on which children can be on the lookout. The terrace also has a abacus disk panel. The house itself has 2 windows so parents can still keep an eye on their children and also a table with benches.