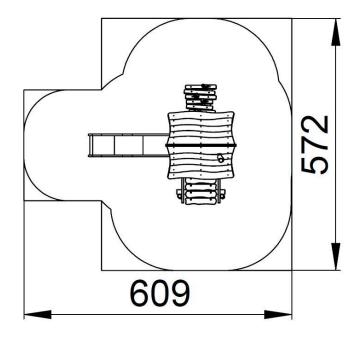

### Security Zone

#### Technical Information

Maximum fall height 1 m Security zone 29,5 m<sup>2</sup> Number of children 8

Concrete required

No surface fixation available