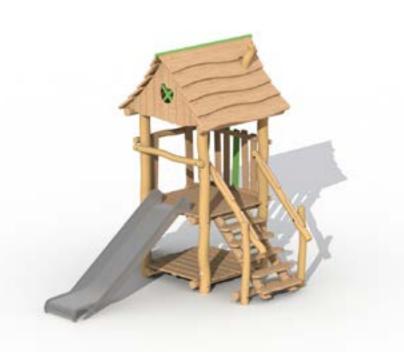

# HUNTERS TOWER WITH ROOF (STAINLESS STEEL SLIDE)

**RO410** 

2-6 YEARS

#### **Product Information**

Product type Mini village Certification EN-1176

Dimensions  $3,4 \times 2,8 \times 2,9 \text{ m}$ 

(length x width x height)

#### **Materials**

Type of wood: robinia and larch
Parts painted with ecological waterborne paints
Stainless steel slide
Padouk climbing grips

2-6,5 PERSONS-HOURS

#### **Product Description**

Playground equipment for the little ones, from 2 to 6 years old, made out of robinia and larch wood. The hunters tower has 1 elevated platform on a height of 95 cm and a roof. The platform can be reached by means of an easy stair or climbing wall with padouk climbing grips. The children can leave the tower via the stainless steel slide. Underneath the elevated platform is a playhouse with floor. A fireman's pole (ref. RO008) or spiral fireman's pole (ref. RO014) can be added optionally to the hunters tower. Using ecological paint, green, playful accents are added. The playground equipment is delivered partly preassembled.