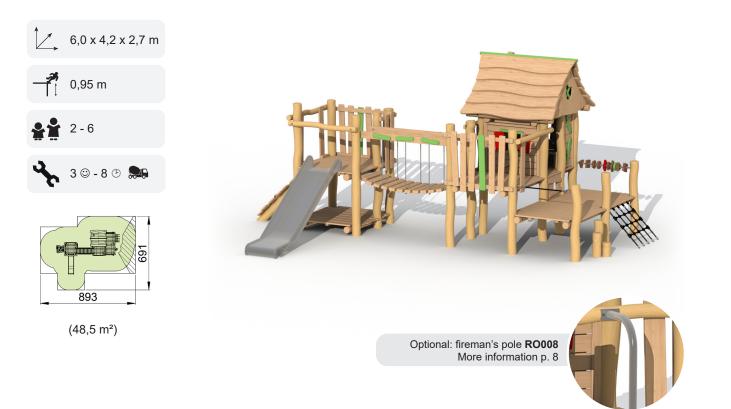

### Hunters tower with extension - RO412 » RO4121

RO412 (stainless steel slide) - RO4121 (plastic slide)