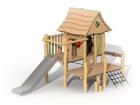

### Lumberjacks hut - RO405 (A/B) » RO408 (A/B)

340

incl. two benches and one table RO405 (A/B)

RO407 (A/B) (with step posts)

RO408 (A/B) (with small terrace)

450