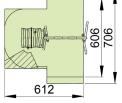

### Lumberjacks hut with small swing - RO409

2 rubber seats L120 included

(35,5 m² loose soil material) (32,5 m² solid soil material)

### Small robinia swing - RO160

#### 2 rubber seats L120 included

(21 m<sup>2</sup> loose soil material) (17,5 m<sup>2</sup> solid soil material)

285

The accesories can be combined

L130 cradle seat