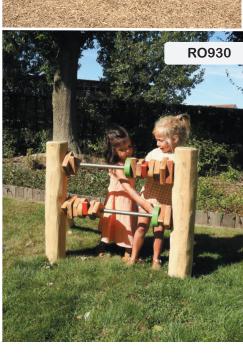

L130 cradle seat



### Ranger's cabin - RO406 » RO4061

RO406 (stainless steel slide) - RO4061 (plastic slide)



### Add-on element (optional): fireman's pole - RO008





### Hunters tower without roof - RO415 » RO4151

RO415 (stainless steel slide) - RO4151 (plastic slide)



### Hunters tower with roof - RO410 » RO4101

RO410 (stainless steel slide) - RO4101 (plastic slide)



### Hunters tower with extension - RO412 » RO4121

RO412 (stainless steel slide) - RO4121 (plastic slide)



#### Poachers forest - RO420 » RO4201

RO420 (stainless steel slide) - RO4201 (plastic slide)



### Poachers forest with extension - RO425 » RO4251

RO425 (stainless steel slide) - RO4251 (plastic slide)





### Play value







## NEW!

More information and other new products via www.europlay.eu







RO197

**RO284** 



Eco-Play is a range made by:



6 www.europlay.eu