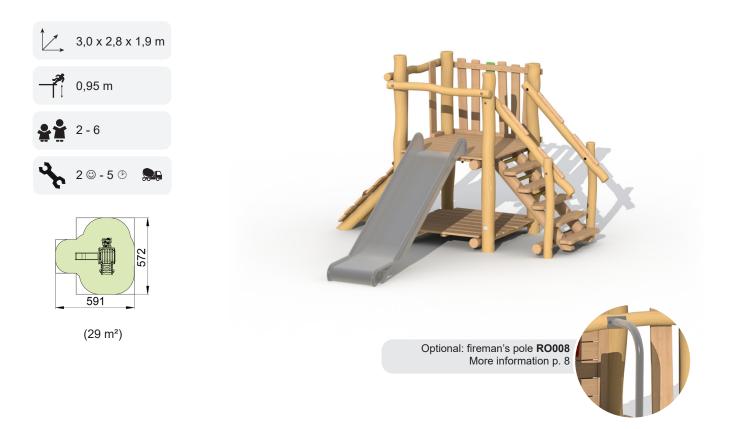

### Hunters tower without roof - RO415 » RO4151

RO415 (stainless steel slide) - RO4151 (plastic slide)