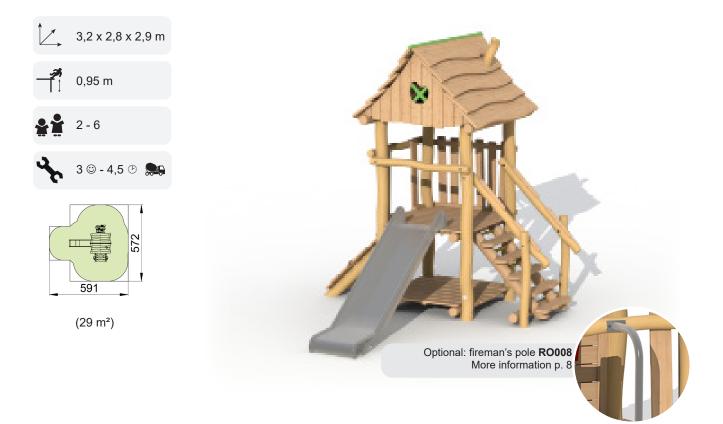

### Hunters tower with roof - RO410 » RO4101

RO410 (stainless steel slide) - RO4101 (plastic slide)