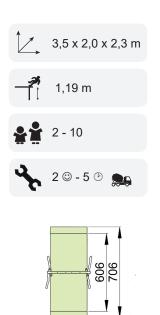

#### Lumberjacks hut with small swing

Lumberjacks hut with swing **REF. RO409 •** p.6

Robinia small swing **REF. RO160 •** p.6

### Lumberjacks hut with small swing - RO409

2 rubber seats L120 included

(35,5 m² loose soil material) (32,5 m² solid soil material)

### Small robinia swing - RO160