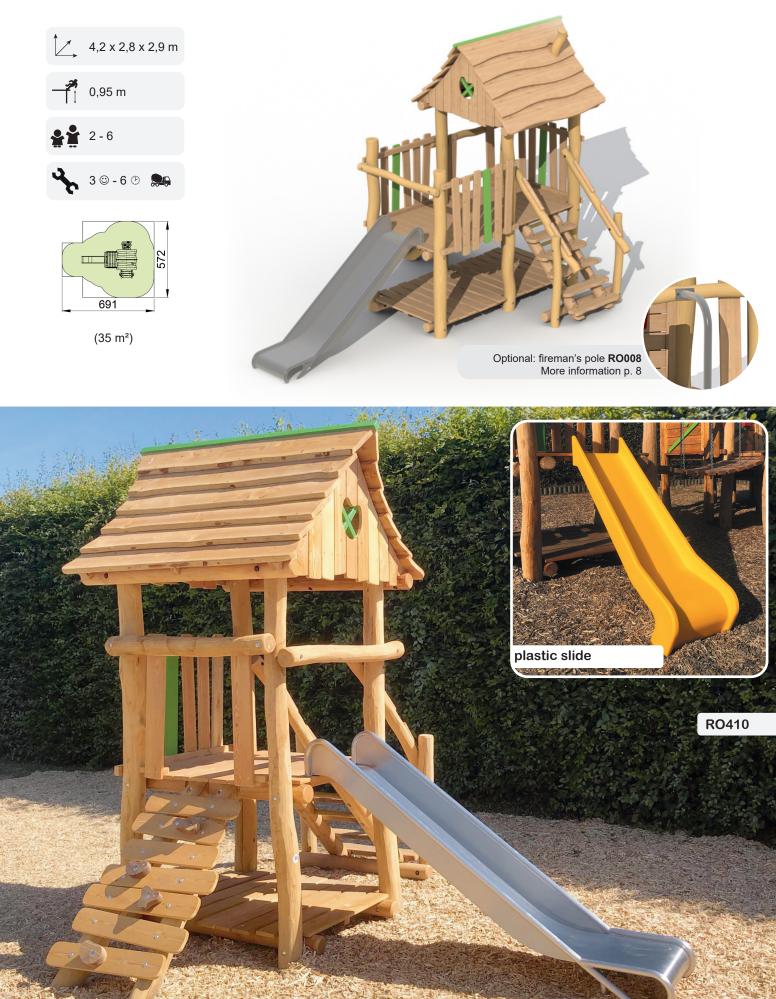

### Hunters tower with roof - RO410 » RO4101

RO410 (stainless steel slide) - RO4101 (plastic slide)