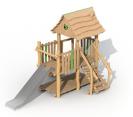

### Lumberjacks hut - RO405 (A/B) » RO408 (A/B)

340

incl. two benches and one table RO405 (A/B)

RO407 (A/B) (with step posts)

RO408 (A/B) (with small terrace)

450