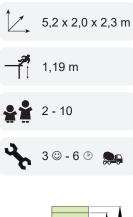

### Lumberjacks hut with small swing - RO409

2 rubber seats L120 included

(35,5 m² loose soil material) (32,5 m² solid soil material)

### Small robinia swing - RO160

#### 2 rubber seats L120 included

(21 m<sup>2</sup> loose soil material) (17,5 m<sup>2</sup> solid soil material)

285

The accesories can be combined

L130 cradle seat