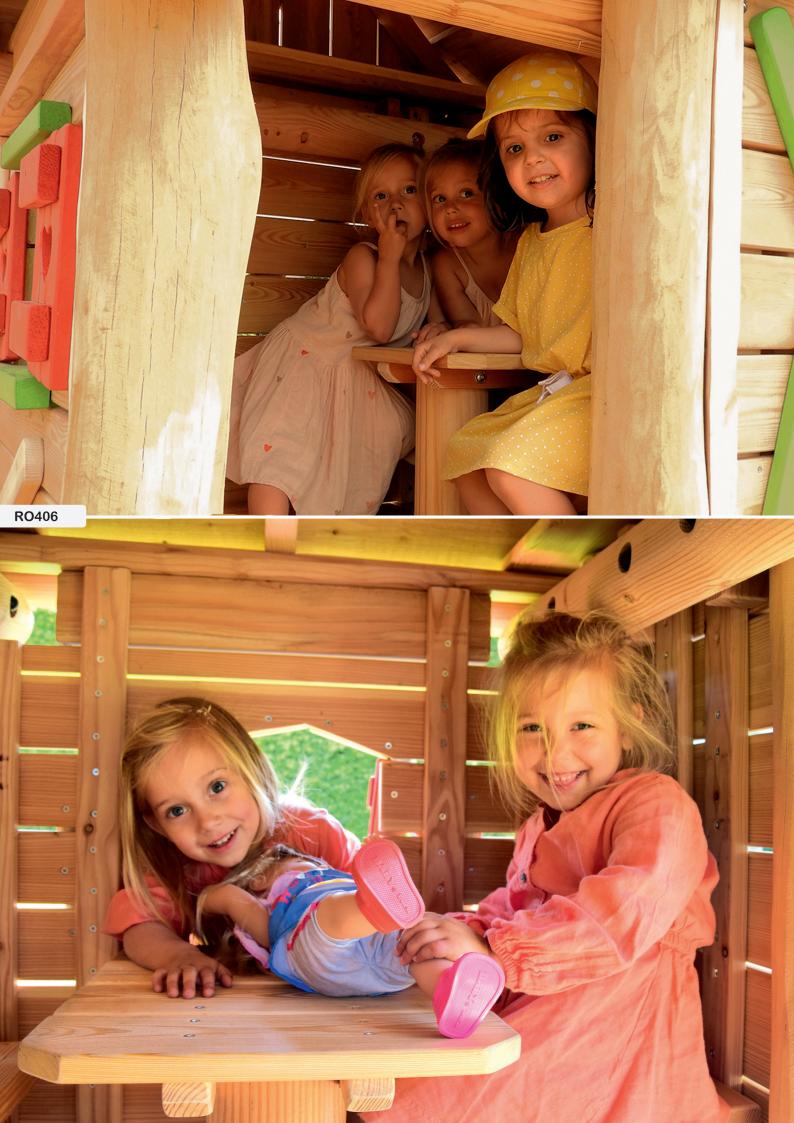

#### Ranger's cabin

Ranger's cabin **REF. RO406 •** p.8

Hunters tower

Poachers forest **REF. RO420 •** p.12

Poachers forest with extension **REF. RO425 •** p.12

Hunters tower without roof **REF. RO415 •** p.10

### Ranger's cabin - RO406 » RO4061

RO406 (stainless steel slide) - RO4061 (plastic slide)