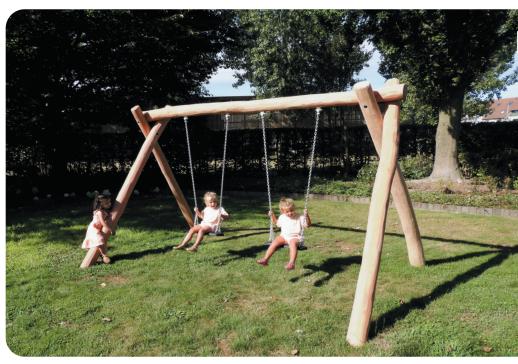

### Small robinia swing - RO160

#### 2 rubber seats L120 included

(21 m<sup>2</sup> loose soil material) (17,5 m<sup>2</sup> solid soil material)

285

The accesories can be combined

L130 cradle seat