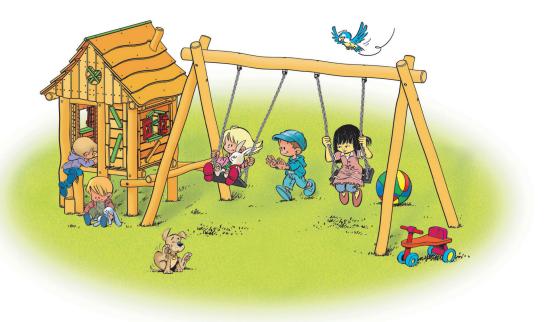

#### Lumberjacks hut with small swing

Lumberjacks hut with swing **REF. RO409 •** p.6

Robinia small swing **REF. RO160 •** p.6

### Lumberjacks hut with small swing - RO409

2 rubber seats L120 included

(35,5 m² loose soil material) (32,5 m² solid soil material)

### Small robinia swing - RO160