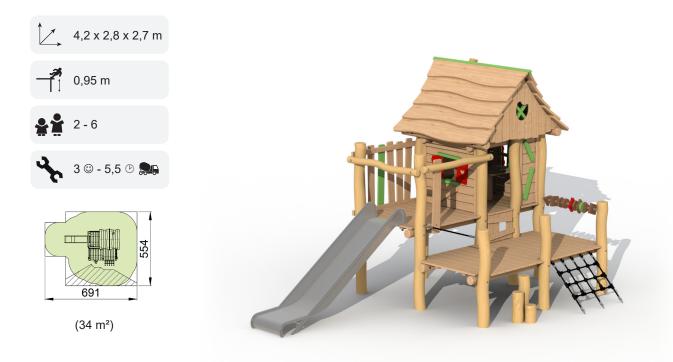

### Ranger's cabin - RO406 » RO4061

RO406 (stainless steel slide) - RO4061 (plastic slide)