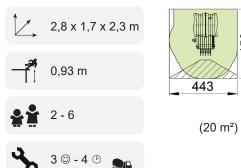

### Lumberjacks hut - RO405 (A/B) » RO408 (A/B)

340

incl. two benches and one table RO405 (A/B)

RO407 (A/B) (with step posts)

RO408 (A/B) (with small terrace)

450