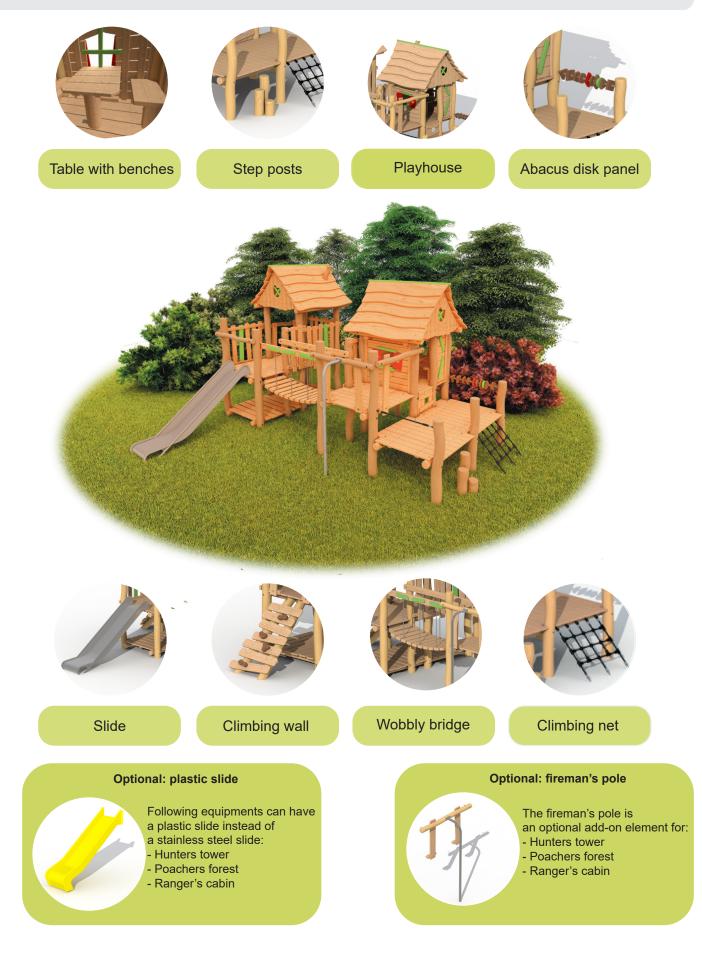

<sup>2</sup> solid soil material)

285



The accesories can be combined







L130 cradle seat



### Ranger's cabin - RO406 » RO4061

RO406 (stainless steel slide) - RO4061 (plastic slide)



### Add-on element (optional): fireman's pole - RO008





### Hunters tower without roof - RO415 » RO4151

RO415 (stainless steel slide) - RO4151 (plastic slide)



### Hunters tower with roof - RO410 » RO4101

RO410 (stainless steel slide) - RO4101 (plastic slide)



### Hunters tower with extension - RO412 » RO4121

RO412 (stainless steel slide) - RO4121 (plastic slide)



#### Poachers forest - RO420 » RO4201

RO420 (stainless steel slide) - RO4201 (plastic slide)



### Poachers forest with extension - RO425 » RO4251

RO425 (stainless steel slide) - RO4251 (plastic slide)





### Play value







## NEW!

More information and other new products via www.europlay.eu







RO197

**RO284** 



Eco-Play is a range made by:



6 www.europlay.eu