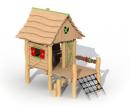

#### Ranger's cabin

Ranger's cabin **REF. RO406 •** p.8

Hunters tower

Poachers forest **REF. RO420 •** p.12

Poachers forest with extension **REF. RO425 •** p.12

Hunters tower without roof **REF. RO415 •** p.10

### Ranger's cabin - RO406 » RO4061

RO406 (stainless steel slide) - RO4061 (plastic slide)