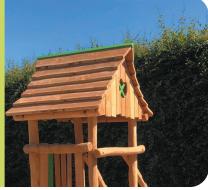

Ø

Lumberjacks hut

Lumberjacks hut **REF. RO405 •** p.4

Lumberjacks hut with step posts **REF. RO407 •** p.4

Lumberjacks hut with small terrace **REF. RO408 •** p.4