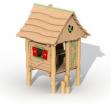

Ø

Lumberjacks hut

Lumberjacks hut **REF. RO405 •** p.4

Lumberjacks hut with step posts **REF. RO407 •** p.4

Lumberjacks hut with small terrace **REF. RO408 •** p.4

### Lumberjacks hut - RO405 (A/B) » RO408 (A/B)

340

incl. two benches and one table RO405 (A/B)

RO407 (A/B) (with step posts)

RO408 (A/B) (with small terrace)

450