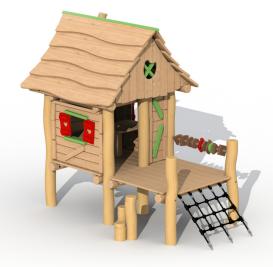

### Lumberjacks hut with small swing - RO409

2 rubber seats L120 included

(35,5 m² loose soil material) (32,5 m² solid soil material)