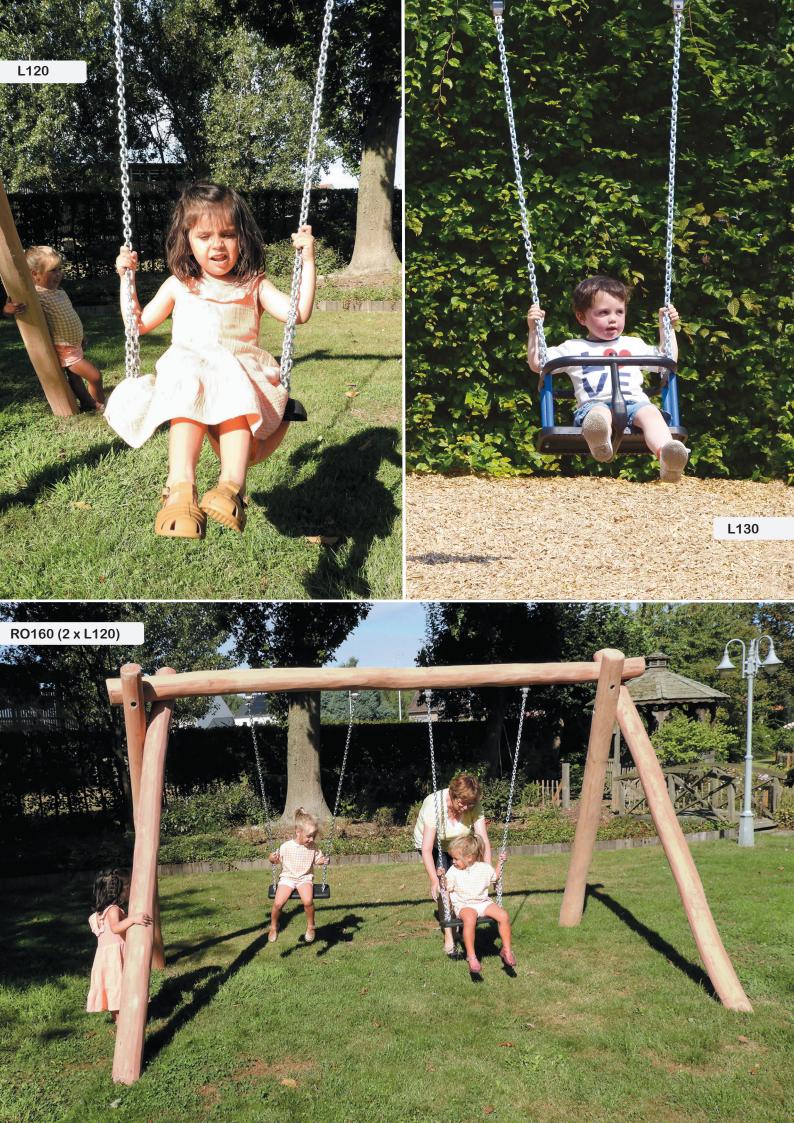

### Lumberjacks hut with small swing - RO409

2 rubber seats L120 included

(35,5 m² loose soil material) (32,5 m² solid soil material)

### Small robinia swing - RO160

#### 2 rubber seats L120 included

(21 m<sup>2</sup> loose soil material) (17,5 m<sup>2</sup> solid soil material)

285

The accesories can be combined

L130 cradle seat