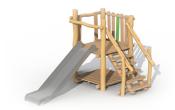

### Lumberjacks hut with small swing - RO409

2 rubber seats L120 included

(35,5 m² loose soil material) (32,5 m² solid soil material)

### Small robinia swing - RO160

#### 2 rubber seats L120 included

(21 m<sup>2</sup> loose soil material) (17,5 m<sup>2</sup> solid soil material)

285

The accesories can be combined

L130 cradle seat