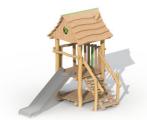

### Ranger's cabin - RO406 » RO4061

RO406 (stainless steel slide) - RO4061 (plastic slide)