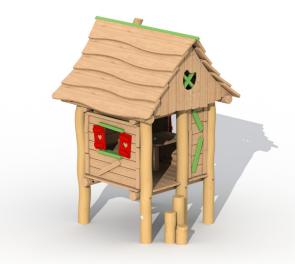

### Lumberjacks hut - RO405 (A/B) » RO408 (A/B)

340

incl. two benches and one table RO405 (A/B)

RO407 (A/B) (with step posts)

RO408 (A/B) (with small terrace)

450