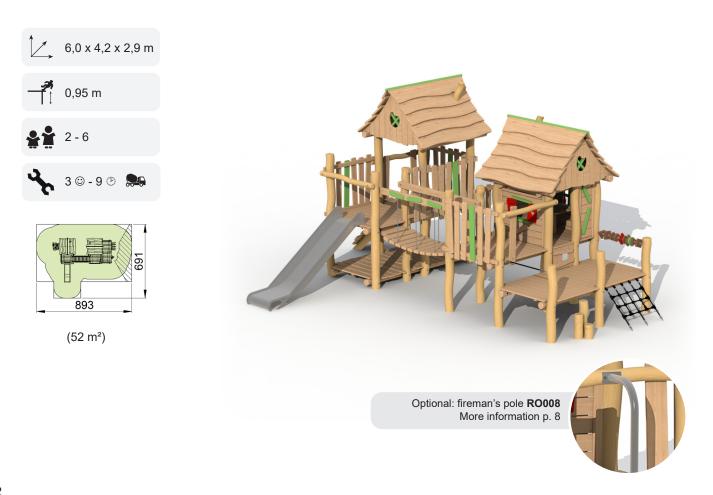

#### Poachers forest - RO420 » RO4201

RO420 (stainless steel slide) - RO4201 (plastic slide)

### Add-on element (optional): fireman's pole - RO008