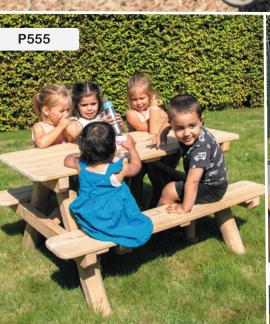

### Lumberjacks hut - RO405 (A/B) » RO408 (A/B)

340

incl. two benches and one table RO405 (A/B)

RO407 (A/B) (with step posts)

RO408 (A/B) (with small terrace)

450