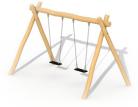

### Small robinia swing - RO160

#### 2 rubber seats L120 included

(21 m<sup>2</sup> loose soil material) (17,5 m<sup>2</sup> solid soil material)

285

The accesories can be combined

L130 cradle seat