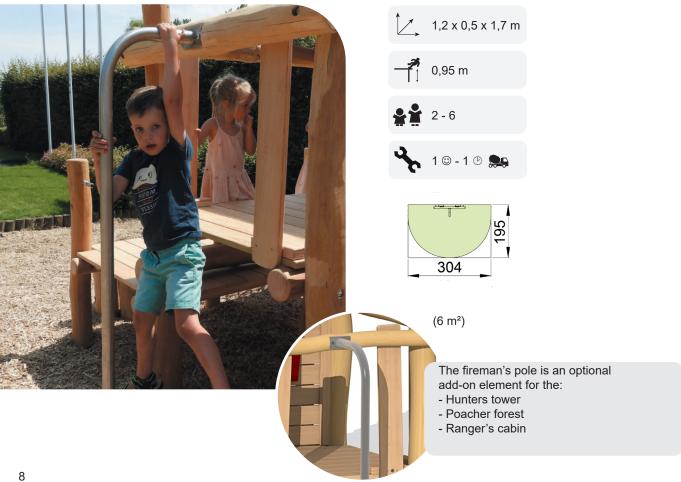

extension **REF. RO412 •** p.11

### Lumberjacks hut - RO405 (A/B) » RO408 (A/B)

340

incl. two benches and one table RO405 (A/B)





RO407 (A/B) (with step posts)



RO408 (A/B) (with small terrace)







450

# "Choosing for Eco-play is choosing for a sustainable play environment"



### Lumberjacks hut with small swing - RO409

2 rubber seats L120 included







(35,5 m² loose soil material) (32,5 m² solid soil material)

### Small robinia swing - RO160

#### 2 rubber seats L120 included



(21 m<sup>2</sup> loose soil material) (17,5 m<sup>2</sup> solid soil material)

285



The accesories can be combined







L130 cradle seat



### Ranger's cabin - RO406 » RO4061

RO406 (stainless steel slide) - RO4061 (plastic slide)



### Add-on element (optional): fireman's pole - RO008





### Hunters tower without roof - RO415 » RO4151

RO415 (stainless steel slide) - RO4151 (plastic slide)



### Hunters tower with roof - RO410 » RO4101

RO410 (stainless steel slide) - RO4101 (plastic slide)



### Hunters tower with extension - RO412 » RO4121

RO412 (stainless steel slide) - RO4121 (plastic slide)



#### Poachers forest - RO420 » RO4201

RO420 (stainless steel slide) - RO4201 (plastic slide)



### Poachers forest with extension - RO425 » RO4251

RO425 (stainless steel slide) - RO4251 (plastic slide)





### Play value







## NEW!

More information and other new products via www.europlay.eu







RO197

**RO284** 



Eco-Play is a range made by:



6 www.europlay.eu