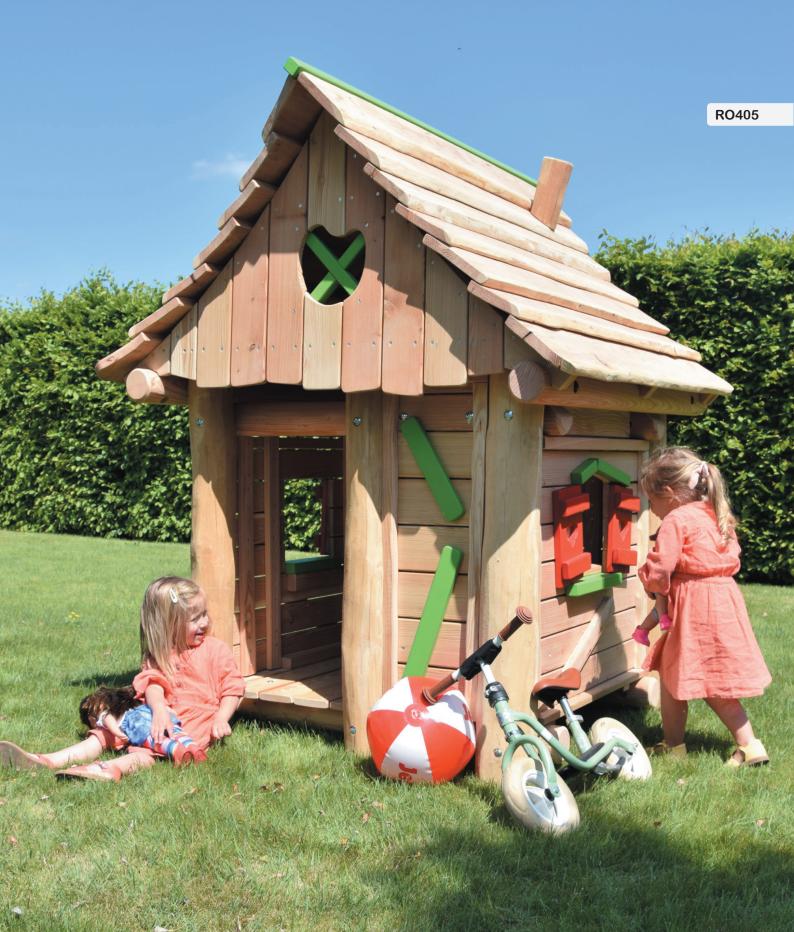

Ø

Lumberjacks hut

Lumberjacks hut **REF. RO405 •** p.4

Lumberjacks hut with step posts **REF. RO407 •** p.4

Lumberjacks hut with small terrace **REF. RO408 •** p.4