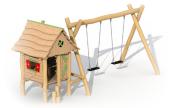

#### Lumberjacks hut with small swing

Lumberjacks hut with swing **REF. RO409 •** p.6

Robinia small swing **REF. RO160 •** p.6

### Lumberjacks hut with small swing - RO409

2 rubber seats L120 included

(35,5 m² loose soil material) (32,5 m² solid soil material)