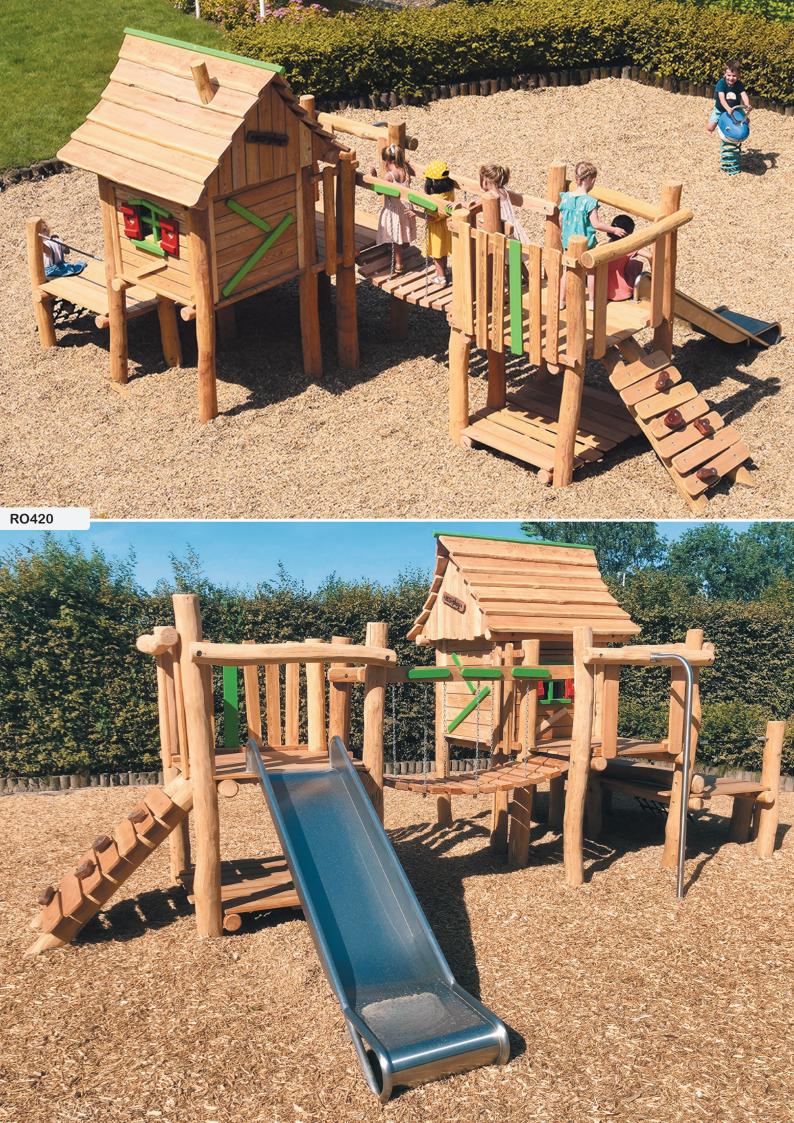

#### Poachers forest - RO420 » RO4201

RO420 (stainless steel slide) - RO4201 (plastic slide)