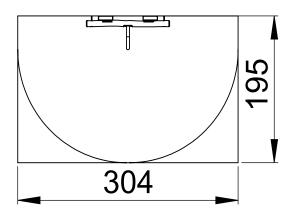

# **Product Sheet**

### **FIREMAN'S POLE**

#### **RO008**



**2-6** YEARS

#### **Product Information**

Product type Certification Mini village EN-1176

Dimensions  $1.2 \times 0.5 \times 1.7 \text{ m}$ 

(length x width x height)

#### **Materials**

Type of wood: robinia and larch Stainless steel pole



I-I PERSONS-HOURS

#### Technical Information

Maximum fall height 0,95 m Security zone 6 m<sup>2</sup> Number of children I Concrete required

No surface fixation available

### **Product Description**

The fireman's pole is an optional add-on element for the hunters tower, poacher forest or ranger's cabin. The fireman's pole always needs to be installed into the ground.





# **Product Sheet**

## **RANGER'S CABIN WITH PLASTIC SLIDE**

RO4061



## Security Zone