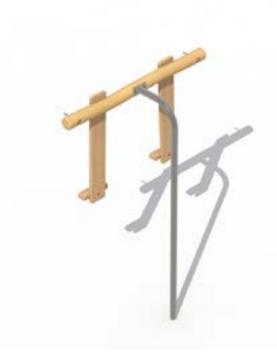

### **FIREMAN'S POLE**

#### **RO008**

**2-6** YEARS

#### **Product Information**

Product type Certification Mini village EN-1176

Dimensions  $1.2 \times 0.5 \times 1.7 \text{ m}$ 

(length x width x height)

#### **Materials**

Type of wood: robinia and larch Stainless steel pole

I-I PERSONS-HOURS

#### Technical Information

Maximum fall height 0,95 m Security zone 6 m<sup>2</sup> Number of children I Concrete required

No surface fixation available

### **Product Description**

The fireman's pole is an optional add-on element for the hunters tower, poacher forest or ranger's cabin. The fireman's pole always needs to be installed into the ground.