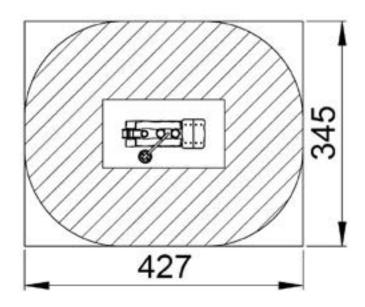

## Security Zone

#### Technical Information

Maximum fall height 0,65 m Security zone 15 m<sup>2</sup> Number of children

Concrete required

No surface fixation available