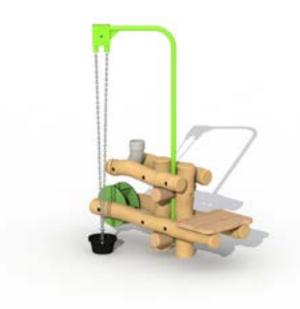

### **Product Description**

Sand playground equipment for children aged 2 to 6. This sand mill has a sand crane with bucket and a green wheel. The roundwooden larch poles have a diameter of 10 cm and are cut outside the heart. The verticale poles are in robinia (diameter 12/14cm) (because of the ground contact). The sand bucket and the wheel are made out of plastic, the sand crane is polyester coated. All metal parts are treated against rust and polyester coated. All nuts and bolts are completely covered with flower-shaped protection caps.

#### **Materials**

Type of wood: robinia and larch Round wooden larch poles 10 cm Rouden wooden robinia poles 12/14 cm Sand bucket, tube and wheel Polyester-coated sand crane Galvanized chains

2-3 PERSONS-HOURS